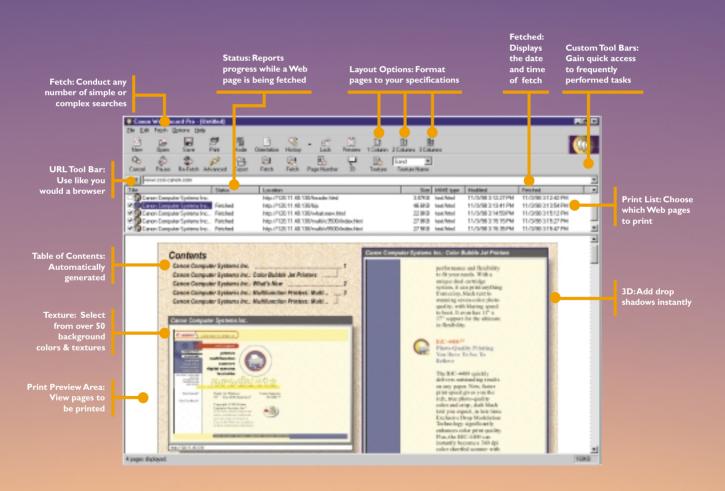

#### **FETCH**

- All Linked Pages
- Entire Sites Unseen
- Track Browser Surfing

#### **IDENTIFY SITE CHANGES**

- Within Specified Time Frame
- New Site Additions

#### ADVANCED SEARCH

- Specific Key Words/Phrases
- Images Links Filters
- Traverse Multiple Sites

#### **SCHEDULE**

- Downloads Searches
- Multiple Searches Printing
- Specific Times: Once, Daily, Weekly or Skipped Days
- Background Operation

#### SAVE SEARCHES

- Entire Sites
- Offline Browsing
- Web Page History With or Without Content

#### STYLE SHEETS

- Headers/Footers
- Font Size
- Background Colors and Textures
- Columns

#### PRESENTATION & PRINTING

- Automatic Preview
- Footnoted URL References
- Standard/Enhanced Print Modes
- Landscape/Portrait Print Modes
- Table of Contents
- · Color or Black & White
- With or Without Graphics
- Fast Color Printing

#### SECURITY

Automatic Password Entry